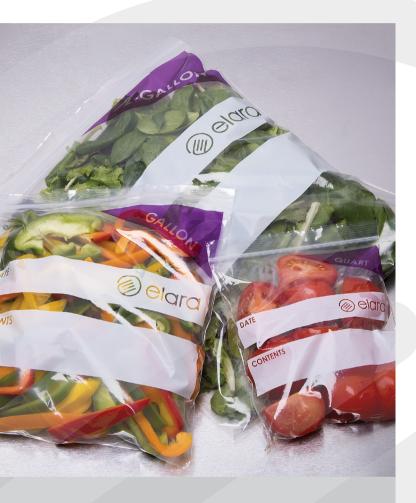

### **Double-Track Zip Seal Bags**

High-quality and professional strength. Reclozables<sup>™</sup> zip bags are specifically made for the safe storage and labeling of food and ingredients.

Features of our Reclozables<sup>™</sup> Bags include:

- Strong Low Density Polyethylene (LDPE) construction.
- Double-Track reclosable seal
- White write-on blocks for dating and labeling of contents
- Available in four sizes: sandwich, quart, gallon, two gallon.

#### Ordering Information:

| DESCRIPTION | DIMENSIONS    | PACK | ITEM #    |
|-------------|---------------|------|-----------|
| Sandwich    | 6 1/2″ X 6″   | 500  | PB-ZS500  |
| Quart       | 7″ X 8″       | 500  | PB-ZQ500  |
| Gallon      | 10 1/2″ x 11″ | 250  | PB-ZG250  |
| 2 Gallon    | 13″ x 15 5/8″ | 100  | PB-Z2G100 |